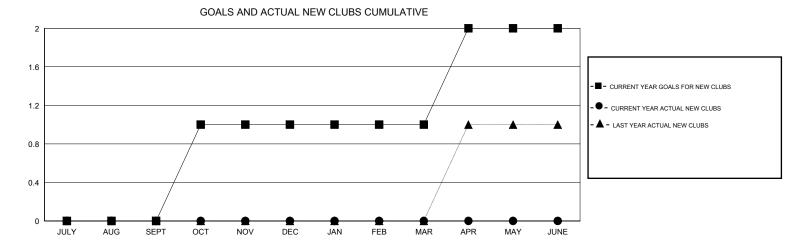

## District 25 C

Results as of: 6/30/2017

| DROPPED CLUBS: 0  DROPPED MEMBERS |          | 38 CLUBS OF 57 ADDED 1 OR MORE NEW MEMBERS | GENDER DISTRIBI<br>MALE<br>FEMALE | <u>UTION</u><br>1,139 (71.95%)<br>444 (28.05%) |     |
|-----------------------------------|----------|--------------------------------------------|-----------------------------------|------------------------------------------------|-----|
| DECEASED                          | 21       | CLICK HERE FOR CHAIL ATIVE                 | TOTAL FAMILY UNIT MEMBERS         |                                                | 385 |
| CLUB CANCELLED OTHER              | 0<br>182 | CLICK HERE FOR CUMULATIVE  MEMBERSHIP DATA | FAMILY MEMBERS PAYING HALF 1 DUES |                                                | 199 |
| TOTAL                             | 203      |                                            |                                   |                                                |     |