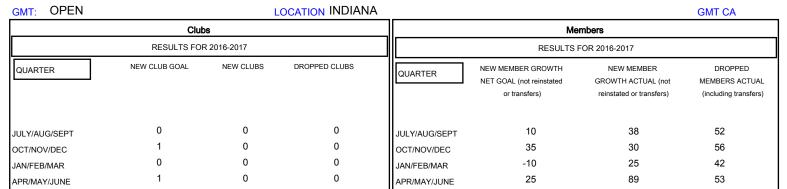

## District 25 C

Results as of: 6/30/2017

| DROPPED CLUBS: 0  DROPPED MEMBERS |          | 38 CLUBS OF 57 ADDED 1 OR MORE NEW MEMBERS | GENDER DISTRIBI<br>MALE<br>FEMALE | <u>UTION</u><br>1,139 (71.95%)<br>444 (28.05%) |     |
|-----------------------------------|----------|--------------------------------------------|-----------------------------------|------------------------------------------------|-----|
| DECEASED                          | 21       | CLICK HERE FOR CHAIL ATIVE                 | TOTAL FAMILY UNIT MEMBERS         |                                                | 385 |
| CLUB CANCELLED OTHER              | 0<br>182 | CLICK HERE FOR CUMULATIVE  MEMBERSHIP DATA | FAMILY MEMBERS PAYING HALF 1 DUES |                                                | 199 |
| TOTAL                             | 203      |                                            |                                   |                                                |     |