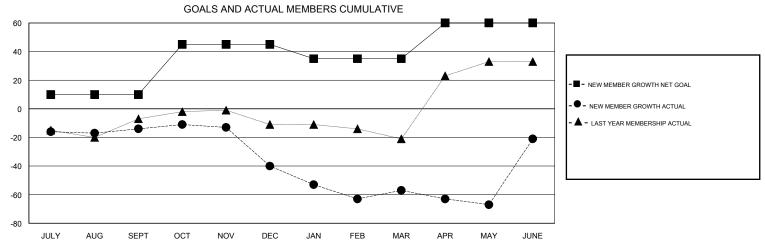

## District 25 C

Results as of: 6/30/2017

| DROPPED CLUBS: 0  DROPPED MEMBERS |          | 38 CLUBS OF 57 ADDED 1 OR MORE NEW MEMBERS | GENDER DISTRIBI<br>MALE<br>FEMALE | <u>UTION</u><br>1,139 (71.95%)<br>444 (28.05%) |     |
|-----------------------------------|----------|--------------------------------------------|-----------------------------------|------------------------------------------------|-----|
| DECEASED                          | 21       | CLICK HERE FOR CHAIL ATIVE                 | TOTAL FAMILY UNIT MEMBERS         |                                                | 385 |
| CLUB CANCELLED OTHER              | 0<br>182 | CLICK HERE FOR CUMULATIVE  MEMBERSHIP DATA | FAMILY MEMBERS PAYING HALF 1 DUES |                                                | 199 |
| TOTAL                             | 203      |                                            |                                   |                                                |     |